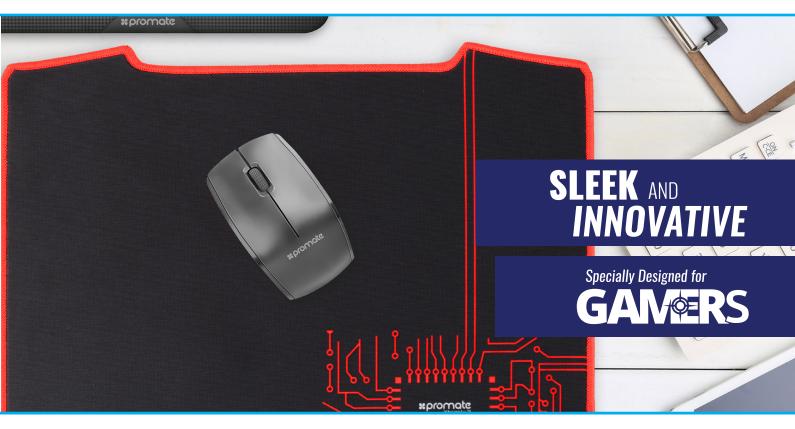

## Ergonomic Anti-Skid Pro-Gaming Mouse Pad

Frictionless Surface · Accurate Tracking Surface · Rubber Base · Large Working Area

## Stable Non-Skid Base

Memory Foam

Anti-Stain Surface

**Antimicrobial Surface** 

Xtrack-2 is a high endurance cloth mouse mat for high-DPI gaming mice. Reinforced stitched edges guard against surface peeling, while the textileweaved surface gives superior control for lethal in-game accuracy.