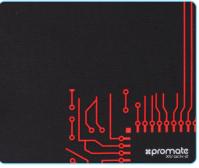

## Ergonomic Anti-Skid Pro-Gaming Mouse Pad

Frictionless Surface · Accurate Tracking Surface · Rubber Base · Large Working Area

## Stable Non-Skid Base

Memory Foam

Anti-Stain Surface

**Antimicrobial Surface** 

Xtrack-2 is a high endurance cloth mouse mat for high-DPI gaming mice. Reinforced stitched edges guard against surface peeling, while the textileweaved surface gives superior control for lethal in-game accuracy.