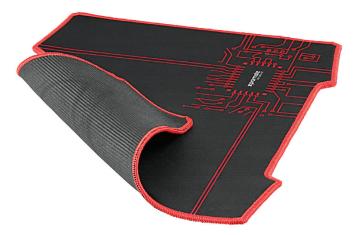

## Ergonomic Anti-Skid Pro-Gaming Mouse Pad

Frictionless Surface · Accurate Tracking Surface · Rubber Base · Large Working Area

## Stable Non-Skid Base

Memory Foam

Anti-Stain Surface

**Antimicrobial Surface** 

Xtrack-2 is a high endurance cloth mouse mat for high-DPI gaming mice. Reinforced stitched edges guard against surface peeling, while the textileweaved surface gives superior control for lethal in-game accuracy.