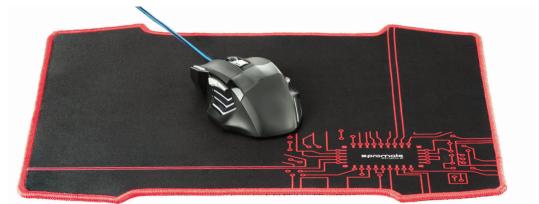

## Stable Non-Skid Base

Memory Foam

Anti-Stain Surface

**Antimicrobial Surface** 

Xtrack-2 is a high endurance cloth mouse mat for high-DPI gaming mice. Reinforced stitched edges guard against surface peeling, while the textileweaved surface gives superior control for lethal in-game accuracy.